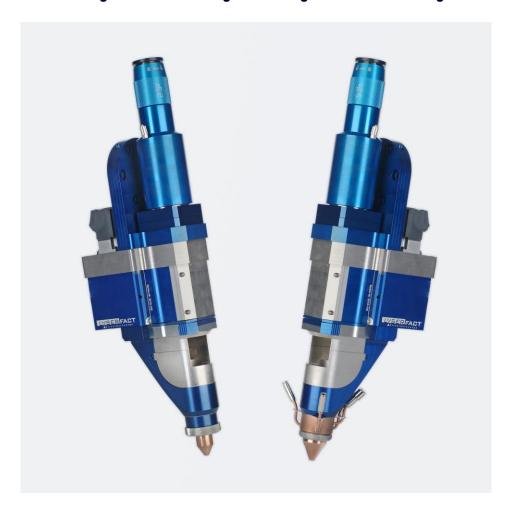

## Laserfact F2-X CLADD

## The coaxial combi-head for CO<sub>2</sub>- and solid-state lasers

Laser cutting and laser welding with a single tool and Cladding

- Slender design for excellent 3-D accessibility
- ► Total weight < 5 kg
  </p>
- Autonomous nozzle decouples pressure camber from optics (patent Fraunhofer ILT)
- ▶ Effective crossjet
- ⊳ Focal lenght 200-250 mm
- Quicksnap optics module
- Cover slide drawer
- Capacitive height control

Laserfact GmbH F.W.Raiffeisenstraße 31A D-52531 Übach-Paleberg

Tel. +49 (0)2451-6169989 Mail: info@harald-dickler.de www.Laserfact.de

| 290                     | (Figure shows full version)                                                                                                                                                                                                               |
|-------------------------|-------------------------------------------------------------------------------------------------------------------------------------------------------------------------------------------------------------------------------------------|
| Nozzle module           | <ul> <li>Autonomous nozzle ( patent Fraunhofer ILT )</li> <li>Cutting pressures up to 30 bar possible</li> <li>Capacitive height sensor</li> <li>Nozzle easy to change</li> </ul>                                                         |
| Crossjet                | <ul> <li>Integrated crossjet</li> <li>Effective protection of optics</li> <li>Multijet technique</li> </ul>                                                                                                                               |
| Cover slide drawer      | <ul> <li>Water cooled cover slide drawer</li> <li>Cover slide easy to change</li> <li>Drawer is interlocked</li> <li>Optical monitoring of the degree of contamination (option)</li> </ul>                                                |
| Quicksnap optics module | <ul> <li>Focal lenghts from 200 to 250 mm</li> <li>Quick change feature of optics module</li> <li>Adjusting range of focal position 20 mm</li> <li>High laser powers possible (standard up to 5 KW)</li> </ul>                            |
| Height axis             | <ul> <li>Fast response z-axis</li> <li>± 7,5 mm drive path</li> <li>Internal connection lines for gases, water and controls</li> <li>Integrated xy-adjustments for beam alignment</li> <li>Guides and drive with ball-bearings</li> </ul> |
| Drive system            | <ul> <li>Synchronous motor with holding break</li> <li>Digital drive control device</li> <li>0,5g acceleration</li> </ul>                                                                                                                 |
| Adapter flange          | <ul> <li>Available with all typical mounting flanges</li> <li>Option. customized adapter flanges</li> </ul>                                                                                                                               |